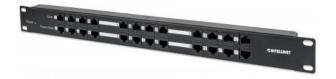

# 12 Port PoE Patch Panel

24 Port Patch Panel with 12 port RJ45 Data In and 12 port RJ45 Data and Power Out Part No.: 720342

Do you need a cost effective solution to upgrade your Network with Power over Ethernet? Then the 720342 from Intellinet is your ideal solution. Intellinet is renowned for their PoE products and this is one of our latest additions.

### **Specifications:**

- 24 Port 1U 19" Patch Panel
- 12 port RJ45 Data In
- 12 port RJ45 Data and Power Out
- 120 watts of usable power
- Up to 30 watts per port
- 12 PoE Injector Ports
- Metal construction
- Black