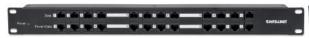

# 12 Port PoE Patch Panel

24 Port Patch Panel with 12 port RJ45 Data In and 12 port RJ45 Data and Power Out Part No.: 720342

Do you need a cost effective solution to upgrade your Network with Power over Ethernet? Then the 720342 from Intellinet is your ideal solution. Intellinet is renowned for their PoE products and this is one of our latest additions.

### **Specifications:**

- 24 Port 1U 19" Patch Panel
- 12 port RJ45 Data In
- 12 port RJ45 Data and Power Out
- 120 watts of usable power
- Up to 30 watts per port
- 12 PoE Injector Ports
- Metal construction
- Black