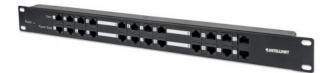

# 12 Port PoE Patch Panel

24 Port Patch Panel with 12 port RJ45 Data In and 12 port RJ45 Data and Power Out Part No.: 720342

Do you need a cost effective solution to upgrade your Network with Power over Ethernet? Then the 720342 from Intellinet is your ideal solution. Intellinet is renowned for their PoE products and this is one of our latest additions.

### **Specifications:**

- 24 Port 1U 19" Patch Panel
- 12 port RJ45 Data In
- 12 port RJ45 Data and Power Out
- 120 watts of usable power
- Up to 30 watts per port
- 12 PoE Injector Ports
- Metal construction
- Black