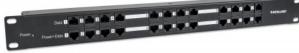

# 12 Port PoE Patch Panel

24 Port Patch Panel with 12 port RJ45 Data In and 12 port RJ45 Data and Power Out Part No.: 720342

Do you need a cost effective solution to upgrade your Network with Power over Ethernet? Then the 720342 from Intellinet is your ideal solution. Intellinet is renowned for their PoE products and this is one of our latest additions.

### **Specifications:**

- 24 Port 1U 19" Patch Panel
- 12 port RJ45 Data In
- 12 port RJ45 Data and Power Out
- 120 watts of usable power
- Up to 30 watts per port
- 12 PoE Injector Ports
- Metal construction
- Black